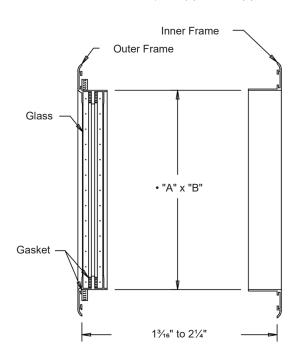

## MODEL VCS - VCD - VCDT

View Ports • Single or Double Pane • Complete View Port Assemblies • Extruded Aluminum

Page 1

Standard Materials and Construction

| INNER FRAME: | .060" thick (nominal) 6063-T52/T6 extruded aluminum. |
|--------------|------------------------------------------------------|
| OUTER FRAME: | .060" thick (nominal) 6063-T52/T6 extruded aluminum. |
| GLASS:       | ¼" thick, all panes.                                 |
| GASKET:      | Neoprene / Ether.                                    |
| MOUNT HOLES: | On corners as standard. Available with no holes.     |
| FINISH:      | Mill.                                                |
|              |                                                      |

3. View port will accommodate a maximum wall thickness of 21/4". Consult factory

if wall size is less than 13/16" thick.

4. View port units are not leak proof.

5. On thermal pane models, wire glass will be on the outside of the view port.

Not to scale.

|           | Qty     | Single               | Double | Р | W            | т | "A"<br>Width          | "B"<br>Height | "C"<br>Width | "D"<br>Height | "E"<br>Width      | "F"<br>Height |  |
|-----------|---------|----------------------|--------|---|--------------|---|-----------------------|---------------|--------------|---------------|-------------------|---------------|--|
| Item #    |         | VCS Panes Glass Type |        |   | Opening Size |   | Outside Frame<br>Size |               | View Size    |               | <u>Union Made</u> |               |  |
| Arch. / I | Eng.:   |                      |        | 0 |              |   | EDR:                  |               | ECN:         |               |                   | Job:          |  |
| Contrac   | ctor:   |                      |        |   |              |   |                       |               |              |               |                   |               |  |
| P         | roject: |                      |        |   |              |   | Date:                 |               | DWN:         |               |                   | DWG:          |  |