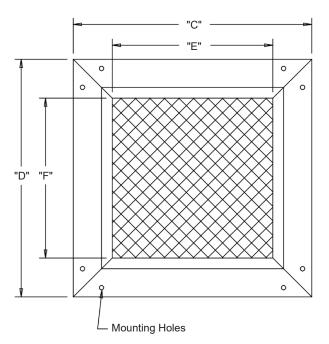

## View Port Sizes

| Min Size  | Max Size    |  |  |  |  |
|-----------|-------------|--|--|--|--|
| 6"W x 6"H | 24"W x 24"H |  |  |  |  |

<u>Glass Types</u> P = ¼" thick plexi-glass W = ¼" wire glass T = Thermal pane, (1) ¼" wire, (1) ¼" clear

Not to scale.

|           | Qty     | Single               | Double | Р | W            | т | "A"<br>Width          | "B"<br>Height | "C"<br>Width | "D"<br>Height | "E"<br>Width      | "F"<br>Height |  |
|-----------|---------|----------------------|--------|---|--------------|---|-----------------------|---------------|--------------|---------------|-------------------|---------------|--|
| Item #    |         | VCS Panes Glass Type |        |   | Opening Size |   | Outside Frame<br>Size |               | View Size    |               | <u>Union Made</u> |               |  |
| Arch. / I | Eng.:   |                      |        | 0 |              |   | EDR:                  |               | ECN:         |               |                   | Job:          |  |
| Contrac   | ctor:   |                      |        |   |              |   |                       |               |              |               |                   |               |  |
| P         | roject: |                      |        |   |              |   | Date:                 |               | DWN:         |               |                   | DWG:          |  |